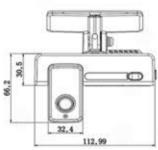

### DashCam FM Plus 2.0

DashCam FM Plus 2.0 is an all-in-one driving recorder designed for safe driving assistance. It not only has the functions of an ordinary driving recorder, but also supports related functions of intelligent driving assistance. It has the advantages of simple installation, comprehensive functions, and convenient use.

## **FUNCTIONS**

Ultra-wide 140° DFOV facing lens, supporting up to 1920P UHD video recording

Ultra-wide 170° DFOV driver facing lens, supporting up to 1080P HD video recording

Built-in Wi-Fi, 4G communication module, and inertial navigation positioning module

AES256 encryption for video/audio data, encryption protocol TLS1.3 for data transmission

2 x 256 GB dual-Micro SD card storage, supporting the simultaneous storage of main streams and sub streams

4-channel IO input, 1-channel CAN and 1-channel RS232