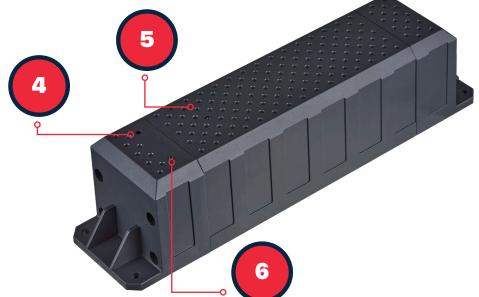

## **Asset Tracking Device**

- 1. Wi-Fi/BLE Sensor
- 2. Temperature
- 3. Humidity
- 4. Barometric Pressure
- 5. LED (Modem/MCU)
- **6. Light Detection**