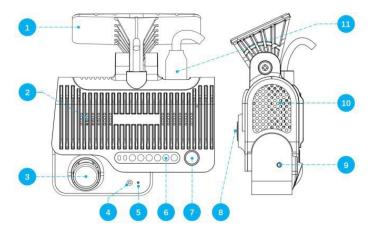

- 1. Bracket
- 2. Speaker
- 3. Cockpit camera
- 4. Photosensitive element
- 5. Main microphone
- 6. Alarm indicator light
- 7. Brief instructions for use
- 8. Custom function buttons
- 9. ADAS camera
- 10. Cockpit camera fixing hole
- 11. Vents
- 12. Cockpit camera angle adjustment hole
- 13. Double TF card slot
- 14. Micro SD
- 15. Mini USB