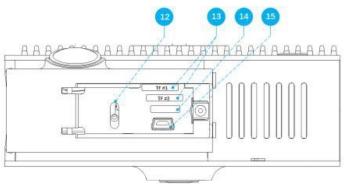

- 1. Bracket
- 2. Speaker
- 3. Cockpit camera
- 4. Photosensitive element
- 5. Main microphone
- 6. Alarm indicator light
- 7. Brief instructions for use
- 8. Custom function buttons
- 9. ADAS camera
- 10. Cockpit camera fixing hole
- 11. Vents
- 12. Cockpit camera angle adjustment hole
- 13. Double TF card slot
- 14. Micro SD
- 15. Mini USB